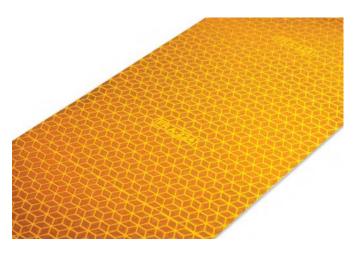

## **ORALITE® Conspicuity Material**

Part Number: R4X150BY

Part Number: R4X150BW

10-year warranty, including high-pressure washing and mechanical washing.

Salco is an authorized representative of the ORALITE® Corporation's reflective products for rail cars.

Salco offers the rail industry ORALITE® conspicuity material, a high-visibility refective tape that can greatly improve visibility and safety at night, in bad weather, and in poorly lit environments. ORALITE® conspicuity material is unmatched for recognition and safety.

## **ORALITE® Microprism Construction**

Cube-corner microprism retro-reflective elements are integrally bonded to a flexible, weather-resistant UV-stabilized polymeric film.

Available in yellow and white, and can be ordered in 150ft. Kiss-cut rolls or pre-cut 18" and 36"strips.