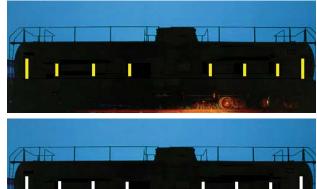

Salco offers the rail industry ORALITE® conspicuity material, a high-visibility refective tape that can greatly improve visibility and safety at night, in bad weather, and in poorly lit environments. ORALITE® conspicuity material is unmatched for recognition and safety.